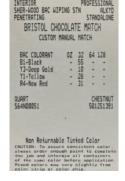

# **Stains Sherwin Williams**

Norris Grey\*

**Bristol Chocolate** 

West Point Grey

<sup>\*</sup>Winchester Grey Is The Original Color Name\*