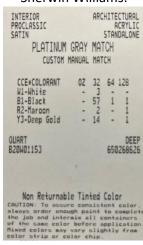

ensure the most accurate match for your cabinets.

# **Paints Benjamin Moore**

\*White Shaker Cabinets = Brand: Benjamin Moore Color: Dove White

Finish: Satin

#### **Paints Sherwin Williams:**

Aspen White Cabinets = **Brand: Sherwin Williams** Color: Extra White

ARCHITECTURAL

OZ 32 64 128

1

- 2 8

Finish: Satin

INT/EXT ARCHITECTURAL EMERALD URETHANE TRIM ENA URETHANE SATIN STANDALONE

MIDNIGHT BLACK MATCH

CUSTOM SHER-COLOR MATCH

MIDNIGHT BLACK

NOT RECOMMENDED FOR USE ON VINYL

Non Returnable Tinted Color CAUTION: To assure consistent color, always order enough paint to complete the job and intermix all containers of the same color before application. Mixed colors may vary slightly from color strip or color chip.

W1-White B1-Black R2-Maroon

K37T01754

# **Sherwin Williams:**



NOT RECOMMENDED FOR USE ON VINYL Non Returnable Tinted Color

INT/EXT
EMERALD URETHANE TRIM ENA URETHANE
STANDALONE

FRESH SAGE GREEN MATCH

CUSTOM SHER-COLOR MATCH

OZ 32 64 128

- 9 1 -- 12 1 1

DEEP 651199580

CCE\*COLORANT

B1-Black G2-New Green

Y3-Deep Gold

QUART - K37W01753

Midnight Black

## Platinum

Fresh Sage Green

# **Stains Sherwin Williams**







Norris Grey\*

**Bristol Chocolate** 

West Point Grey

<sup>\*</sup>Winchester Grey Is The Original Color Name\*