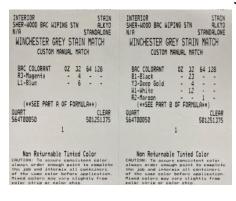

# **Stains Sherwin Williams**

Norris Grey\*

**Bristol Chocolate** 

West Point Grey

<sup>\*</sup>Winchester Grey Is The Original Color Name\*