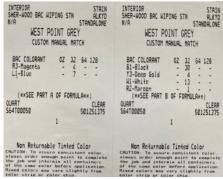

# **Stains Sherwin Williams**

Norris Grey\*

**Bristol Chocolate** 

West Point Grey

<sup>\*</sup>Winchester Grey Is The Original Color Name\*